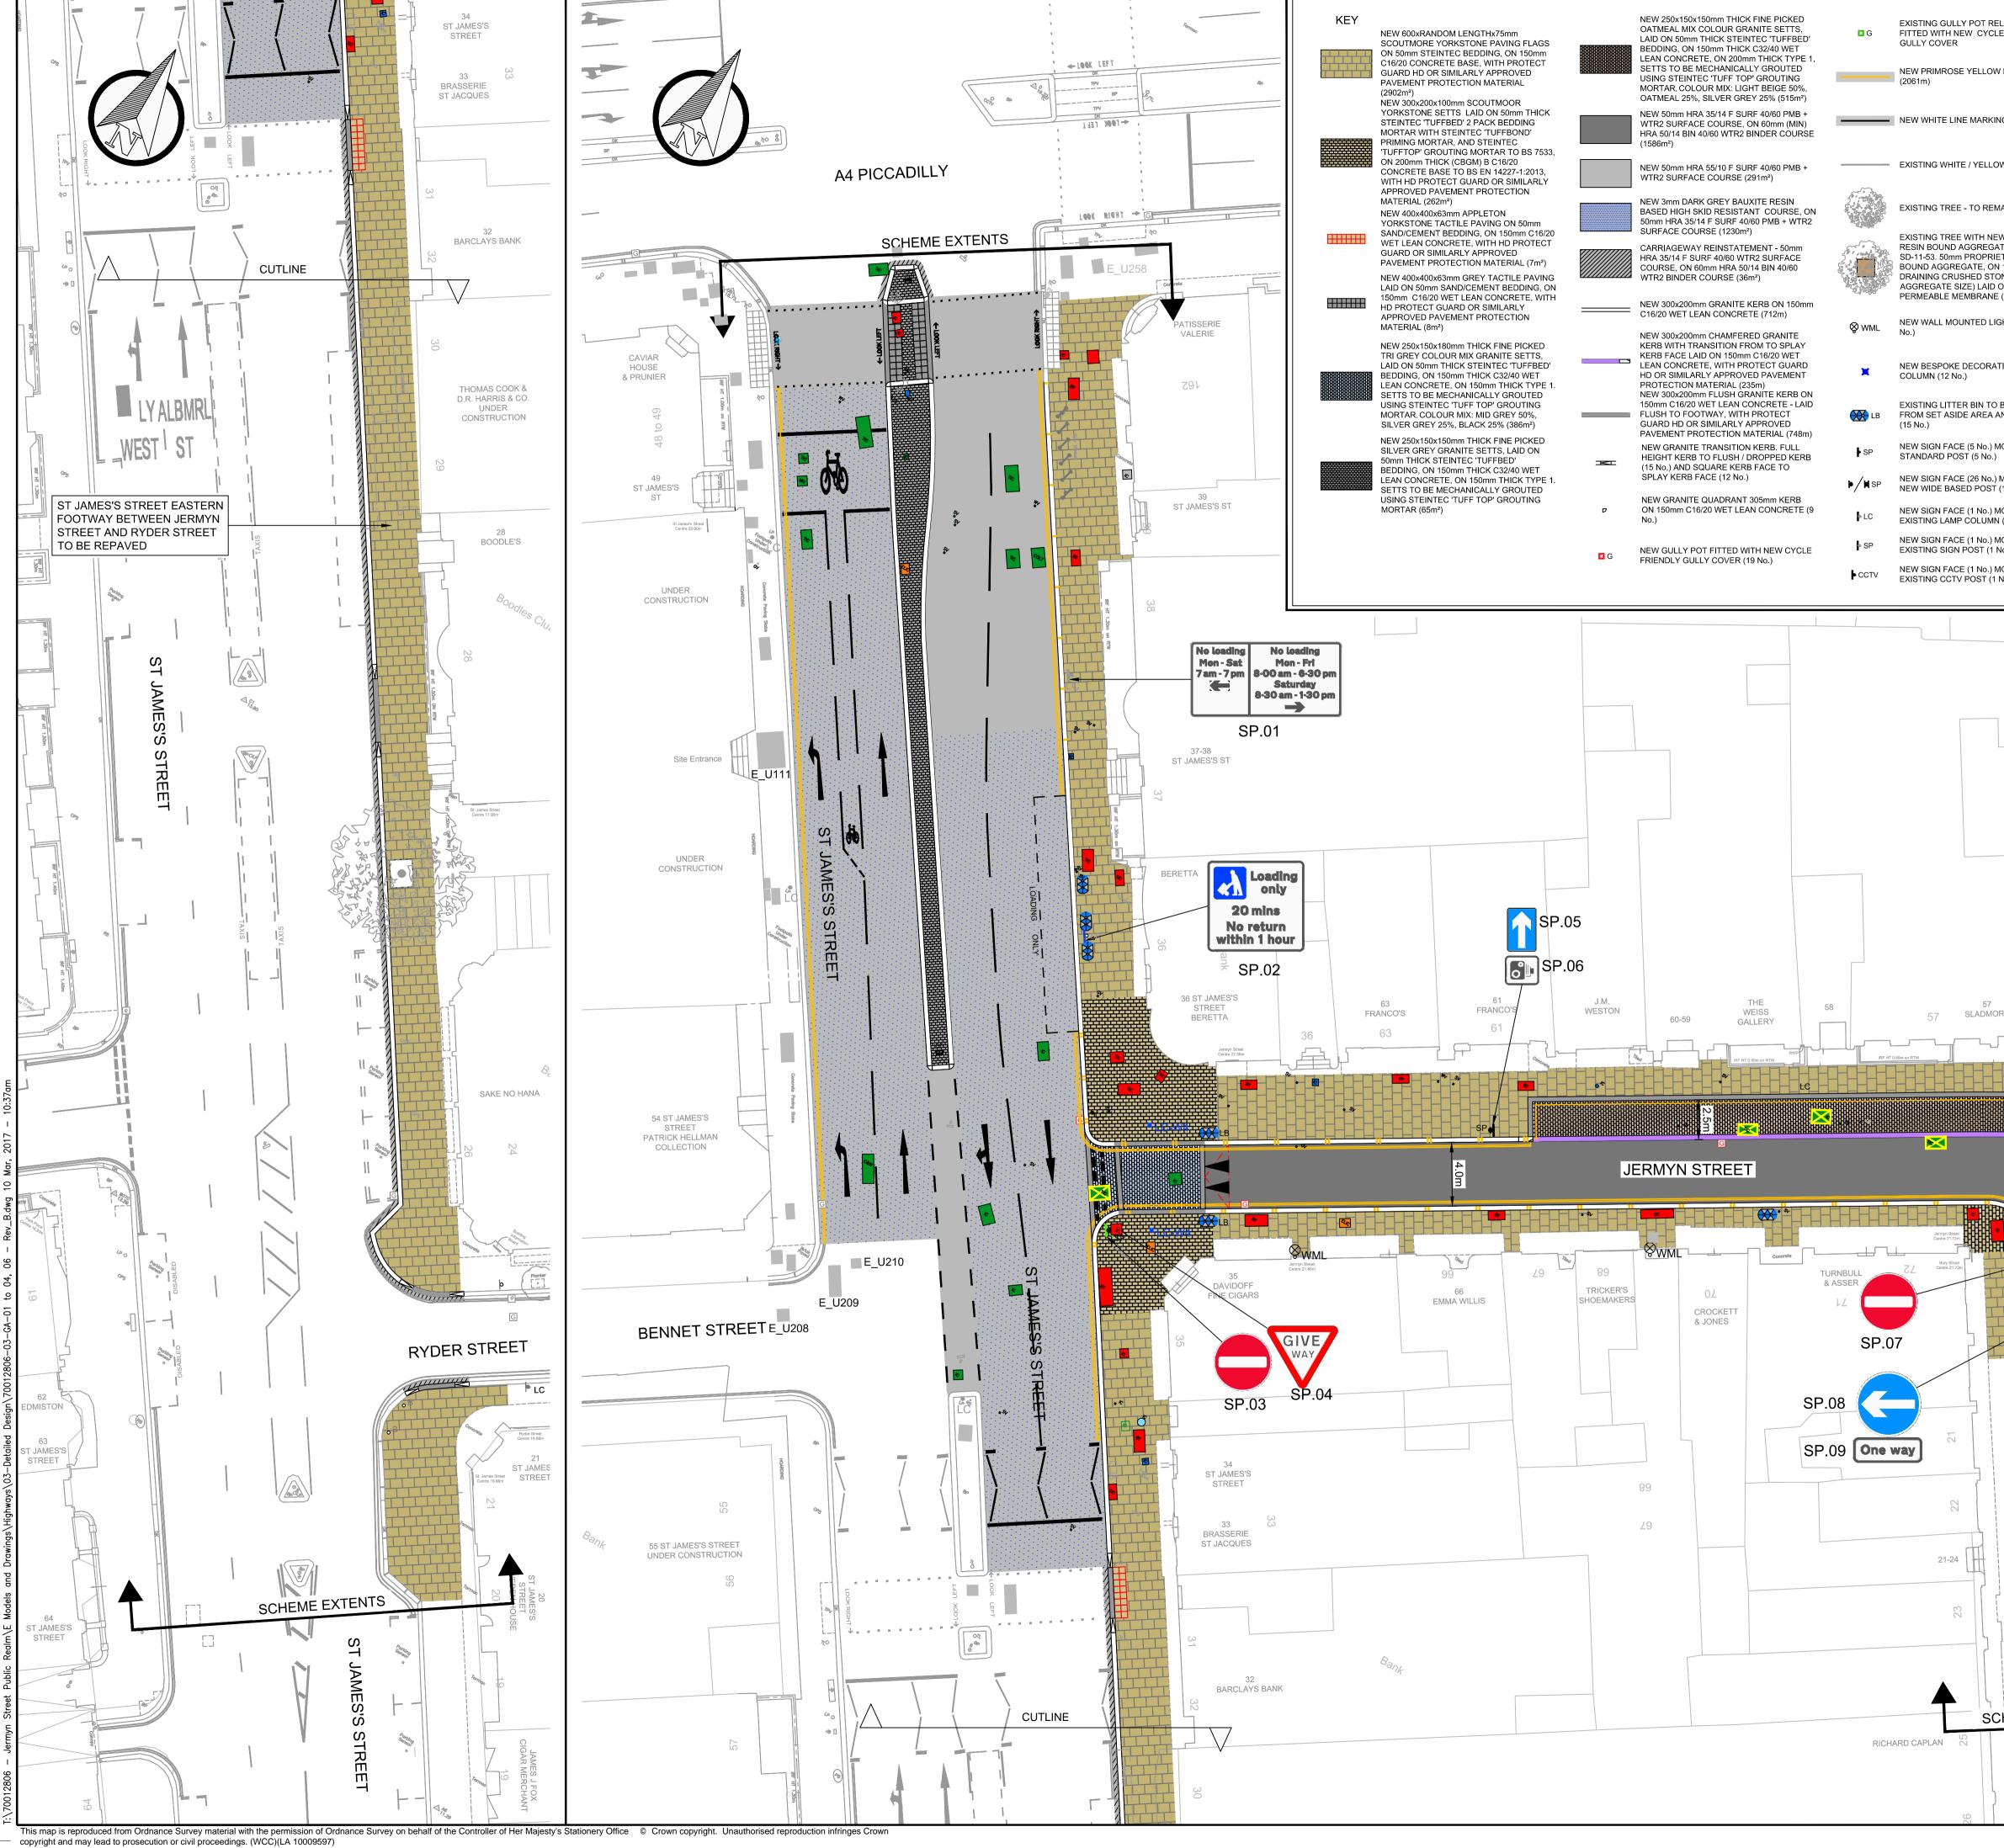

| RELOCATED AND SF                                                                                                                                                                                                                                                                                                                                                                                                                                                                                                                                                                                                                                                                                                                                                                                                                                                                                                                                                                                                                                                                                                                                                                                                                                                                                                                                                                                                                                                                                                                                                                                                                                                                                                                                                                                                                                                                                                                                                                                                                                                                                                               | NEW SIGN FACE (3 No.) MOUN<br>MOUNTED (3 No.)                                                 | TED ON WALL                              | ●LC            | EXISTING LAMP COLUMN                               |                   |                   |
|--------------------------------------------------------------------------------------------------------------------------------------------------------------------------------------------------------------------------------------------------------------------------------------------------------------------------------------------------------------------------------------------------------------------------------------------------------------------------------------------------------------------------------------------------------------------------------------------------------------------------------------------------------------------------------------------------------------------------------------------------------------------------------------------------------------------------------------------------------------------------------------------------------------------------------------------------------------------------------------------------------------------------------------------------------------------------------------------------------------------------------------------------------------------------------------------------------------------------------------------------------------------------------------------------------------------------------------------------------------------------------------------------------------------------------------------------------------------------------------------------------------------------------------------------------------------------------------------------------------------------------------------------------------------------------------------------------------------------------------------------------------------------------------------------------------------------------------------------------------------------------------------------------------------------------------------------------------------------------------------------------------------------------------------------------------------------------------------------------------------------------|-----------------------------------------------------------------------------------------------|------------------------------------------|----------------|----------------------------------------------------|-------------------|-------------------|
|                                                                                                                                                                                                                                                                                                                                                                                                                                                                                                                                                                                                                                                                                                                                                                                                                                                                                                                                                                                                                                                                                                                                                                                                                                                                                                                                                                                                                                                                                                                                                                                                                                                                                                                                                                                                                                                                                                                                                                                                                                                                                                                                | EXISTING SIGN AND POST                                                                        |                                          | I              | EXISTING TYPE 1 CYCLE F                            | RACK              |                   |
| W LINE MARKINGS                                                                                                                                                                                                                                                                                                                                                                                                                                                                                                                                                                                                                                                                                                                                                                                                                                                                                                                                                                                                                                                                                                                                                                                                                                                                                                                                                                                                                                                                                                                                                                                                                                                                                                                                                                                                                                                                                                                                                                                                                                                                                                                | EXISTING ILLUMINATED GUIDE POST<br>RELOCATED AND REINSTALLED                                  |                                          | I              | EXISTING TYPE 2 CYCLE F                            | RACK              |                   |
| (ING (X No.)                                                                                                                                                                                                                                                                                                                                                                                                                                                                                                                                                                                                                                                                                                                                                                                                                                                                                                                                                                                                                                                                                                                                                                                                                                                                                                                                                                                                                                                                                                                                                                                                                                                                                                                                                                                                                                                                                                                                                                                                                                                                                                                   | NEW TYPE 1 CYCLE RACK (2 N                                                                    |                                          |                |                                                    |                   |                   |
| I                                                                                                                                                                                                                                                                                                                                                                                                                                                                                                                                                                                                                                                                                                                                                                                                                                                                                                                                                                                                                                                                                                                                                                                                                                                                                                                                                                                                                                                                                                                                                                                                                                                                                                                                                                                                                                                                                                                                                                                                                                                                                                                              | NEW TYPE 2 CYCLE RACK (6 N<br>NEW TYPE 2 CYCLE RACK INS<br>NAL SOCKET FOUNDATIONS (2          | TALLED IN                                |                |                                                    |                   |                   |
|                                                                                                                                                                                                                                                                                                                                                                                                                                                                                                                                                                                                                                                                                                                                                                                                                                                                                                                                                                                                                                                                                                                                                                                                                                                                                                                                                                                                                                                                                                                                                                                                                                                                                                                                                                                                                                                                                                                                                                                                                                                                                                                                | RAMPED SURFACE (14 No.)                                                                       |                                          |                |                                                    |                   |                   |
|                                                                                                                                                                                                                                                                                                                                                                                                                                                                                                                                                                                                                                                                                                                                                                                                                                                                                                                                                                                                                                                                                                                                                                                                                                                                                                                                                                                                                                                                                                                                                                                                                                                                                                                                                                                                                                                                                                                                                                                                                                                                                                                                | NEW CONSTRUCTION JOINT A<br>SD-07-02. DOWEL BARS COVEL<br>APPROVED SHEATH AT 300mn<br>(7 No.) | RED BY                                   |                |                                                    |                   |                   |
| IEW TREE PIT<br>GATE AS PER<br>RETARY RESIN                                                                                                                                                                                                                                                                                                                                                                                                                                                                                                                                                                                                                                                                                                                                                                                                                                                                                                                                                                                                                                                                                                                                                                                                                                                                                                                                                                                                                                                                                                                                                                                                                                                                                                                                                                                                                                                                                                                                                                                                                                                                                    | (7 №.)<br>NEW RECESSED UTILITY COVI<br>STATUTORY AUTHORITY TEXT                               | EMBLEM,                                  |                |                                                    |                   |                   |
| DON 100mm FREE<br>TONE (40mm<br>DON WATER                                                                                                                                                                                                                                                                                                                                                                                                                                                                                                                                                                                                                                                                                                                                                                                                                                                                                                                                                                                                                                                                                                                                                                                                                                                                                                                                                                                                                                                                                                                                                                                                                                                                                                                                                                                                                                                                                                                                                                                                                                                                                      | COVER INFILLED WITH YORKS<br>SUIT NEW FOOTWAY MATERIA                                         | L (10 No.)                               |                |                                                    |                   |                   |
| IE (4 No.)                                                                                                                                                                                                                                                                                                                                                                                                                                                                                                                                                                                                                                                                                                                                                                                                                                                                                                                                                                                                                                                                                                                                                                                                                                                                                                                                                                                                                                                                                                                                                                                                                                                                                                                                                                                                                                                                                                                                                                                                                                                                                                                     | EXISTING UTILITY COVER TO E<br>LOWERED TO SUIT NEW FOOT                                       | WAY LEVELS                               |                |                                                    |                   |                   |
|                                                                                                                                                                                                                                                                                                                                                                                                                                                                                                                                                                                                                                                                                                                                                                                                                                                                                                                                                                                                                                                                                                                                                                                                                                                                                                                                                                                                                                                                                                                                                                                                                                                                                                                                                                                                                                                                                                                                                                                                                                                                                                                                | EXISTING UTILITY COVER TO E<br>LOWERED TO SUIT CARRIAGE<br>REINSTATEMENT                      | WAY                                      |                |                                                    |                   |                   |
| ATIVE LAMP                                                                                                                                                                                                                                                                                                                                                                                                                                                                                                                                                                                                                                                                                                                                                                                                                                                                                                                                                                                                                                                                                                                                                                                                                                                                                                                                                                                                                                                                                                                                                                                                                                                                                                                                                                                                                                                                                                                                                                                                                                                                                                                     | EXISTING COAL HOLE TO BE R<br>LOWERED TO SUIT CARRIAGE<br>REINSTATEMENT                       |                                          |                |                                                    |                   |                   |
| O BE REMOVED                                                                                                                                                                                                                                                                                                                                                                                                                                                                                                                                                                                                                                                                                                                                                                                                                                                                                                                                                                                                                                                                                                                                                                                                                                                                                                                                                                                                                                                                                                                                                                                                                                                                                                                                                                                                                                                                                                                                                                                                                                                                                                                   | NEW VENTED UTILITY COVER<br>STATUTORY AUTHORITY TEXT<br>SUIT NEW FOOTWAY LEVELS               |                                          |                |                                                    |                   |                   |
|                                                                                                                                                                                                                                                                                                                                                                                                                                                                                                                                                                                                                                                                                                                                                                                                                                                                                                                                                                                                                                                                                                                                                                                                                                                                                                                                                                                                                                                                                                                                                                                                                                                                                                                                                                                                                                                                                                                                                                                                                                                                                                                                | EXISTING UTILITY COVER TO F                                                                   | REMAIN                                   |                |                                                    |                   |                   |
| .)<br>.) MOUNTED ON                                                                                                                                                                                                                                                                                                                                                                                                                                                                                                                                                                                                                                                                                                                                                                                                                                                                                                                                                                                                                                                                                                                                                                                                                                                                                                                                                                                                                                                                                                                                                                                                                                                                                                                                                                                                                                                                                                                                                                                                                                                                                                            | IDENTIFIED CONFLICT WITH U<br>CHAMBERS. COVERS / CHAMB<br>RELOCATED / ADJUSTED AS P           | ERS TO BE                                |                |                                                    |                   |                   |
| T (16 No.)<br>MOUNTED ON                                                                                                                                                                                                                                                                                                                                                                                                                                                                                                                                                                                                                                                                                                                                                                                                                                                                                                                                                                                                                                                                                                                                                                                                                                                                                                                                                                                                                                                                                                                                                                                                                                                                                                                                                                                                                                                                                                                                                                                                                                                                                                       | AGREEMENTS (DETAIL T.B.C)<br>NEW PARKING SENSOR ( 15 No                                       | o.)                                      |                |                                                    |                   |                   |
| IN (1 No.)<br>MOUNTED ON<br>1 No.)                                                                                                                                                                                                                                                                                                                                                                                                                                                                                                                                                                                                                                                                                                                                                                                                                                                                                                                                                                                                                                                                                                                                                                                                                                                                                                                                                                                                                                                                                                                                                                                                                                                                                                                                                                                                                                                                                                                                                                                                                                                                                             | EXISTING 300x200mm GRANITE                                                                    | EKERB                                    |                |                                                    |                   |                   |
| MOUNTED ON<br>1 No.)                                                                                                                                                                                                                                                                                                                                                                                                                                                                                                                                                                                                                                                                                                                                                                                                                                                                                                                                                                                                                                                                                                                                                                                                                                                                                                                                                                                                                                                                                                                                                                                                                                                                                                                                                                                                                                                                                                                                                                                                                                                                                                           | EXISTING LINE MARKING<br>EXISTING SIGN AND POST                                               |                                          |                |                                                    |                   |                   |
|                                                                                                                                                                                                                                                                                                                                                                                                                                                                                                                                                                                                                                                                                                                                                                                                                                                                                                                                                                                                                                                                                                                                                                                                                                                                                                                                                                                                                                                                                                                                                                                                                                                                                                                                                                                                                                                                                                                                                                                                                                                                                                                                |                                                                                               |                                          |                |                                                    |                   |                   |
|                                                                                                                                                                                                                                                                                                                                                                                                                                                                                                                                                                                                                                                                                                                                                                                                                                                                                                                                                                                                                                                                                                                                                                                                                                                                                                                                                                                                                                                                                                                                                                                                                                                                                                                                                                                                                                                                                                                                                                                                                                                                                                                                |                                                                                               | SHEET KE                                 | Y PLAN         | <u> </u>                                           |                   |                   |
|                                                                                                                                                                                                                                                                                                                                                                                                                                                                                                                                                                                                                                                                                                                                                                                                                                                                                                                                                                                                                                                                                                                                                                                                                                                                                                                                                                                                                                                                                                                                                                                                                                                                                                                                                                                                                                                                                                                                                                                                                                                                                                                                |                                                                                               | NOTES :                                  |                |                                                    |                   |                   |
|                                                                                                                                                                                                                                                                                                                                                                                                                                                                                                                                                                                                                                                                                                                                                                                                                                                                                                                                                                                                                                                                                                                                                                                                                                                                                                                                                                                                                                                                                                                                                                                                                                                                                                                                                                                                                                                                                                                                                                                                                                                                                                                                |                                                                                               |                                          | ING SHO        | JLD BE READ IN CO                                  | NJUNCTI           | ON WITH           |
|                                                                                                                                                                                                                                                                                                                                                                                                                                                                                                                                                                                                                                                                                                                                                                                                                                                                                                                                                                                                                                                                                                                                                                                                                                                                                                                                                                                                                                                                                                                                                                                                                                                                                                                                                                                                                                                                                                                                                                                                                                                                                                                                |                                                                                               |                                          | Nos. 70012     | 2806-03-GA-02, GA-0                                | 3 & GA-04         |                   |
|                                                                                                                                                                                                                                                                                                                                                                                                                                                                                                                                                                                                                                                                                                                                                                                                                                                                                                                                                                                                                                                                                                                                                                                                                                                                                                                                                                                                                                                                                                                                                                                                                                                                                                                                                                                                                                                                                                                                                                                                                                                                                                                                | 54                                                                                            | 2. FOR SITE C<br>70012806-03             |                | CE REFER TO DRAW<br>O SC-04                        | /ING Nos.         |                   |
|                                                                                                                                                                                                                                                                                                                                                                                                                                                                                                                                                                                                                                                                                                                                                                                                                                                                                                                                                                                                                                                                                                                                                                                                                                                                                                                                                                                                                                                                                                                                                                                                                                                                                                                                                                                                                                                                                                                                                                                                                                                                                                                                |                                                                                               | 3. FOR CROS<br>70012806-0                |                | NS REFER TO DRAV<br>O CS-02                        | WING Nos.         |                   |
|                                                                                                                                                                                                                                                                                                                                                                                                                                                                                                                                                                                                                                                                                                                                                                                                                                                                                                                                                                                                                                                                                                                                                                                                                                                                                                                                                                                                                                                                                                                                                                                                                                                                                                                                                                                                                                                                                                                                                                                                                                                                                                                                |                                                                                               | 4. FOR PROP                              | OSED GUI       | LY LOCATIONS SE                                    | E DRAWIN          | IG Nos.           |
| WILTONS                                                                                                                                                                                                                                                                                                                                                                                                                                                                                                                                                                                                                                                                                                                                                                                                                                                                                                                                                                                                                                                                                                                                                                                                                                                                                                                                                                                                                                                                                                                                                                                                                                                                                                                                                                                                                                                                                                                                                                                                                                                                                                                        | 55<br>FAVOURBOOK                                                                              | 70012806-03<br>5. FOR CONS <sup>-1</sup> |                | O DR-04<br>N DETAILS REFER T                       | O DRAWII          | NG Nos.           |
| IORE RESTAURANT                                                                                                                                                                                                                                                                                                                                                                                                                                                                                                                                                                                                                                                                                                                                                                                                                                                                                                                                                                                                                                                                                                                                                                                                                                                                                                                                                                                                                                                                                                                                                                                                                                                                                                                                                                                                                                                                                                                                                                                                                                                                                                                | 55                                                                                            | 70012806-0                               | 3-SD-01,S      | D-02, SD-07-02 & SE                                | D-11-53           |                   |
|                                                                                                                                                                                                                                                                                                                                                                                                                                                                                                                                                                                                                                                                                                                                                                                                                                                                                                                                                                                                                                                                                                                                                                                                                                                                                                                                                                                                                                                                                                                                                                                                                                                                                                                                                                                                                                                                                                                                                                                                                                                                                                                                | FOR CONI<br>DRG. No. 70                                                                       |                                          | R DESIGI       | RAINAGE PROPOS<br>N CHECKS AND MA<br>ESIGN         |                   |                   |
| <u>لا</u> ب به منهم الم                                                                                                                                                                                                                                                                                                                                                                                                                                                                                                                                                                                                                                                                                                                                                                                                                                                                                                                                                                                                                                                                                                                                                                                                                                                                                                                                                                                                                                                                                                                                                                                                                                                                                                                                                                                                                                                                                                                                                                                                                                                                                                        | CUTLINE<br>CUTLINE<br>NTINUATION S<br>70012806-03-G                                           | B 09.03.2017                             |                | FOLLOWING CLIENT'S COMMENTS                        |                   | A12               |
|                                                                                                                                                                                                                                                                                                                                                                                                                                                                                                                                                                                                                                                                                                                                                                                                                                                                                                                                                                                                                                                                                                                                                                                                                                                                                                                                                                                                                                                                                                                                                                                                                                                                                                                                                                                                                                                                                                                                                                                                                                                                                                                                |                                                                                               | A 02.11.2016<br>REV DATE                 | PAD INITIAL IS | DESCRIPTION                                        |                   | AK CDS<br>CHK APD |
|                                                                                                                                                                                                                                                                                                                                                                                                                                                                                                                                                                                                                                                                                                                                                                                                                                                                                                                                                                                                                                                                                                                                                                                                                                                                                                                                                                                                                                                                                                                                                                                                                                                                                                                                                                                                                                                                                                                                                                                                                                                                                                                                | SEE                                                                                           | DRAWING STATUS                           |                |                                                    |                   |                   |
| 3.9m                                                                                                                                                                                                                                                                                                                                                                                                                                                                                                                                                                                                                                                                                                                                                                                                                                                                                                                                                                                                                                                                                                                                                                                                                                                                                                                                                                                                                                                                                                                                                                                                                                                                                                                                                                                                                                                                                                                                                                                                                                                                                                                           | Bury Street<br>entre 21.22m                                                                   |                                          | UEIA           | AILED DESIGI                                       | N                 |                   |
| S.em                                                                                                                                                                                                                                                                                                                                                                                                                                                                                                                                                                                                                                                                                                                                                                                                                                                                                                                                                                                                                                                                                                                                                                                                                                                                                                                                                                                                                                                                                                                                                                                                                                                                                                                                                                                                                                                                                                                                                                                                                                                                                                                           | HILDITCH & KEY                                                                                |                                          | 60             | Bacel beoby -: Bacel Acc                           | rk                |                   |
| Concerved and Co | SP.10                                                                                         |                                          | VS             | P PARSON<br>BRINCK                                 | <b>IS</b><br>ERHO | FF                |
| BUR                                                                                                                                                                                                                                                                                                                                                                                                                                                                                                                                                                                                                                                                                                                                                                                                                                                                                                                                                                                                                                                                                                                                                                                                                                                                                                                                                                                                                                                                                                                                                                                                                                                                                                                                                                                                                                                                                                                                                                                                                                                                                                                            |                                                                                               |                                          | 25 Mande       | '<br>la Way, London, SE1 5<br>ay.co.uk www.wspgrou | SZ                |                   |
| BURY STREE                                                                                                                                                                                                                                                                                                                                                                                                                                                                                                                                                                                                                                                                                                                                                                                                                                                                                                                                                                                                                                                                                                                                                                                                                                                                                                                                                                                                                                                                                                                                                                                                                                                                                                                                                                                                                                                                                                                                                                                                                                                                                                                     |                                                                                               | CLIENT                                   |                |                                                    |                   |                   |
| T T REE                                                                                                                                                                                                                                                                                                                                                                                                                                                                                                                                                                                                                                                                                                                                                                                                                                                                                                                                                                                                                                                                                                                                                                                                                                                                                                                                                                                                                                                                                                                                                                                                                                                                                                                                                                                                                                                                                                                                                                                                                                                                                                                        | One way<br>SP.11                                                                              |                                          |                |                                                    |                   |                   |
|                                                                                                                                                                                                                                                                                                                                                                                                                                                                                                                                                                                                                                                                                                                                                                                                                                                                                                                                                                                                                                                                                                                                                                                                                                                                                                                                                                                                                                                                                                                                                                                                                                                                                                                                                                                                                                                                                                                                                                                                                                                                                                                                |                                                                                               | C                                        | City of        | Westmins                                           | ter               |                   |
| · Campe                                                                                                                                                                                                                                                                                                                                                                                                                                                                                                                                                                                                                                                                                                                                                                                                                                                                                                                                                                                                                                                                                                                                                                                                                                                                                                                                                                                                                                                                                                                                                                                                                                                                                                                                                                                                                                                                                                                                                                                                                                                                                                                        |                                                                                               | PROJECT                                  | •              |                                                    |                   |                   |
| SP SP                                                                                                                                                                                                                                                                                                                                                                                                                                                                                                                                                                                                                                                                                                                                                                                                                                                                                                                                                                                                                                                                                                                                                                                                                                                                                                                                                                                                                                                                                                                                                                                                                                                                                                                                                                                                                                                                                                                                                                                                                                                                                                                          | Comos                                                                                         | Р                                        |                | RMYN STREET<br>EALM IMPROVEME                      | NTS               |                   |
|                                                                                                                                                                                                                                                                                                                                                                                                                                                                                                                                                                                                                                                                                                                                                                                                                                                                                                                                                                                                                                                                                                                                                                                                                                                                                                                                                                                                                                                                                                                                                                                                                                                                                                                                                                                                                                                                                                                                                                                                                                                                                                                                |                                                                                               |                                          | ξ              | AL ARRANGEMEN<br>SHEET 1 OF 4                      |                   |                   |
|                                                                                                                                                                                                                                                                                                                                                                                                                                                                                                                                                                                                                                                                                                                                                                                                                                                                                                                                                                                                                                                                                                                                                                                                                                                                                                                                                                                                                                                                                                                                                                                                                                                                                                                                                                                                                                                                                                                                                                                                                                                                                                                                | 1                                                                                             | SCALE @ A1<br>1:200                      | DATE 20-09-    |                                                    |                   | DS A1             |
| 19 HI 1.000 00                                                                                                                                                                                                                                                                                                                                                                                                                                                                                                                                                                                                                                                                                                                                                                                                                                                                                                                                                                                                                                                                                                                                                                                                                                                                                                                                                                                                                                                                                                                                                                                                                                                                                                                                                                                                                                                                                                                                                                                                                                                                                                                 | MATSURI                                                                                       | JOB No.<br>70012806                      | FMC PROJECT    | <sup>№</sup><br>WESA1481                           |                   | 29221             |
| ) Poving S                                                                                                                                                                                                                                                                                                                                                                                                                                                                                                                                                                                                                                                                                                                                                                                                                                                                                                                                                                                                                                                                                                                                                                                                                                                                                                                                                                                                                                                                                                                                                                                                                                                                                                                                                                                                                                                                                                                                                                                                                                                                                                                     |                                                                                               |                                          | 012806         | 6-03-GA-01                                         |                   | rev.<br>B         |
| Siche                                                                                                                                                                                                                                                                                                                                                                                                                                                                                                                                                                                                                                                                                                                                                                                                                                                                                                                                                                                                                                                                                                                                                                                                                                                                                                                                                                                                                                                                                                                                                                                                                                                                                                                                                                                                                                                                                                                                                                                                                                                                                                                          | ſ                                                                                             |                                          |                |                                                    |                   | 2                 |