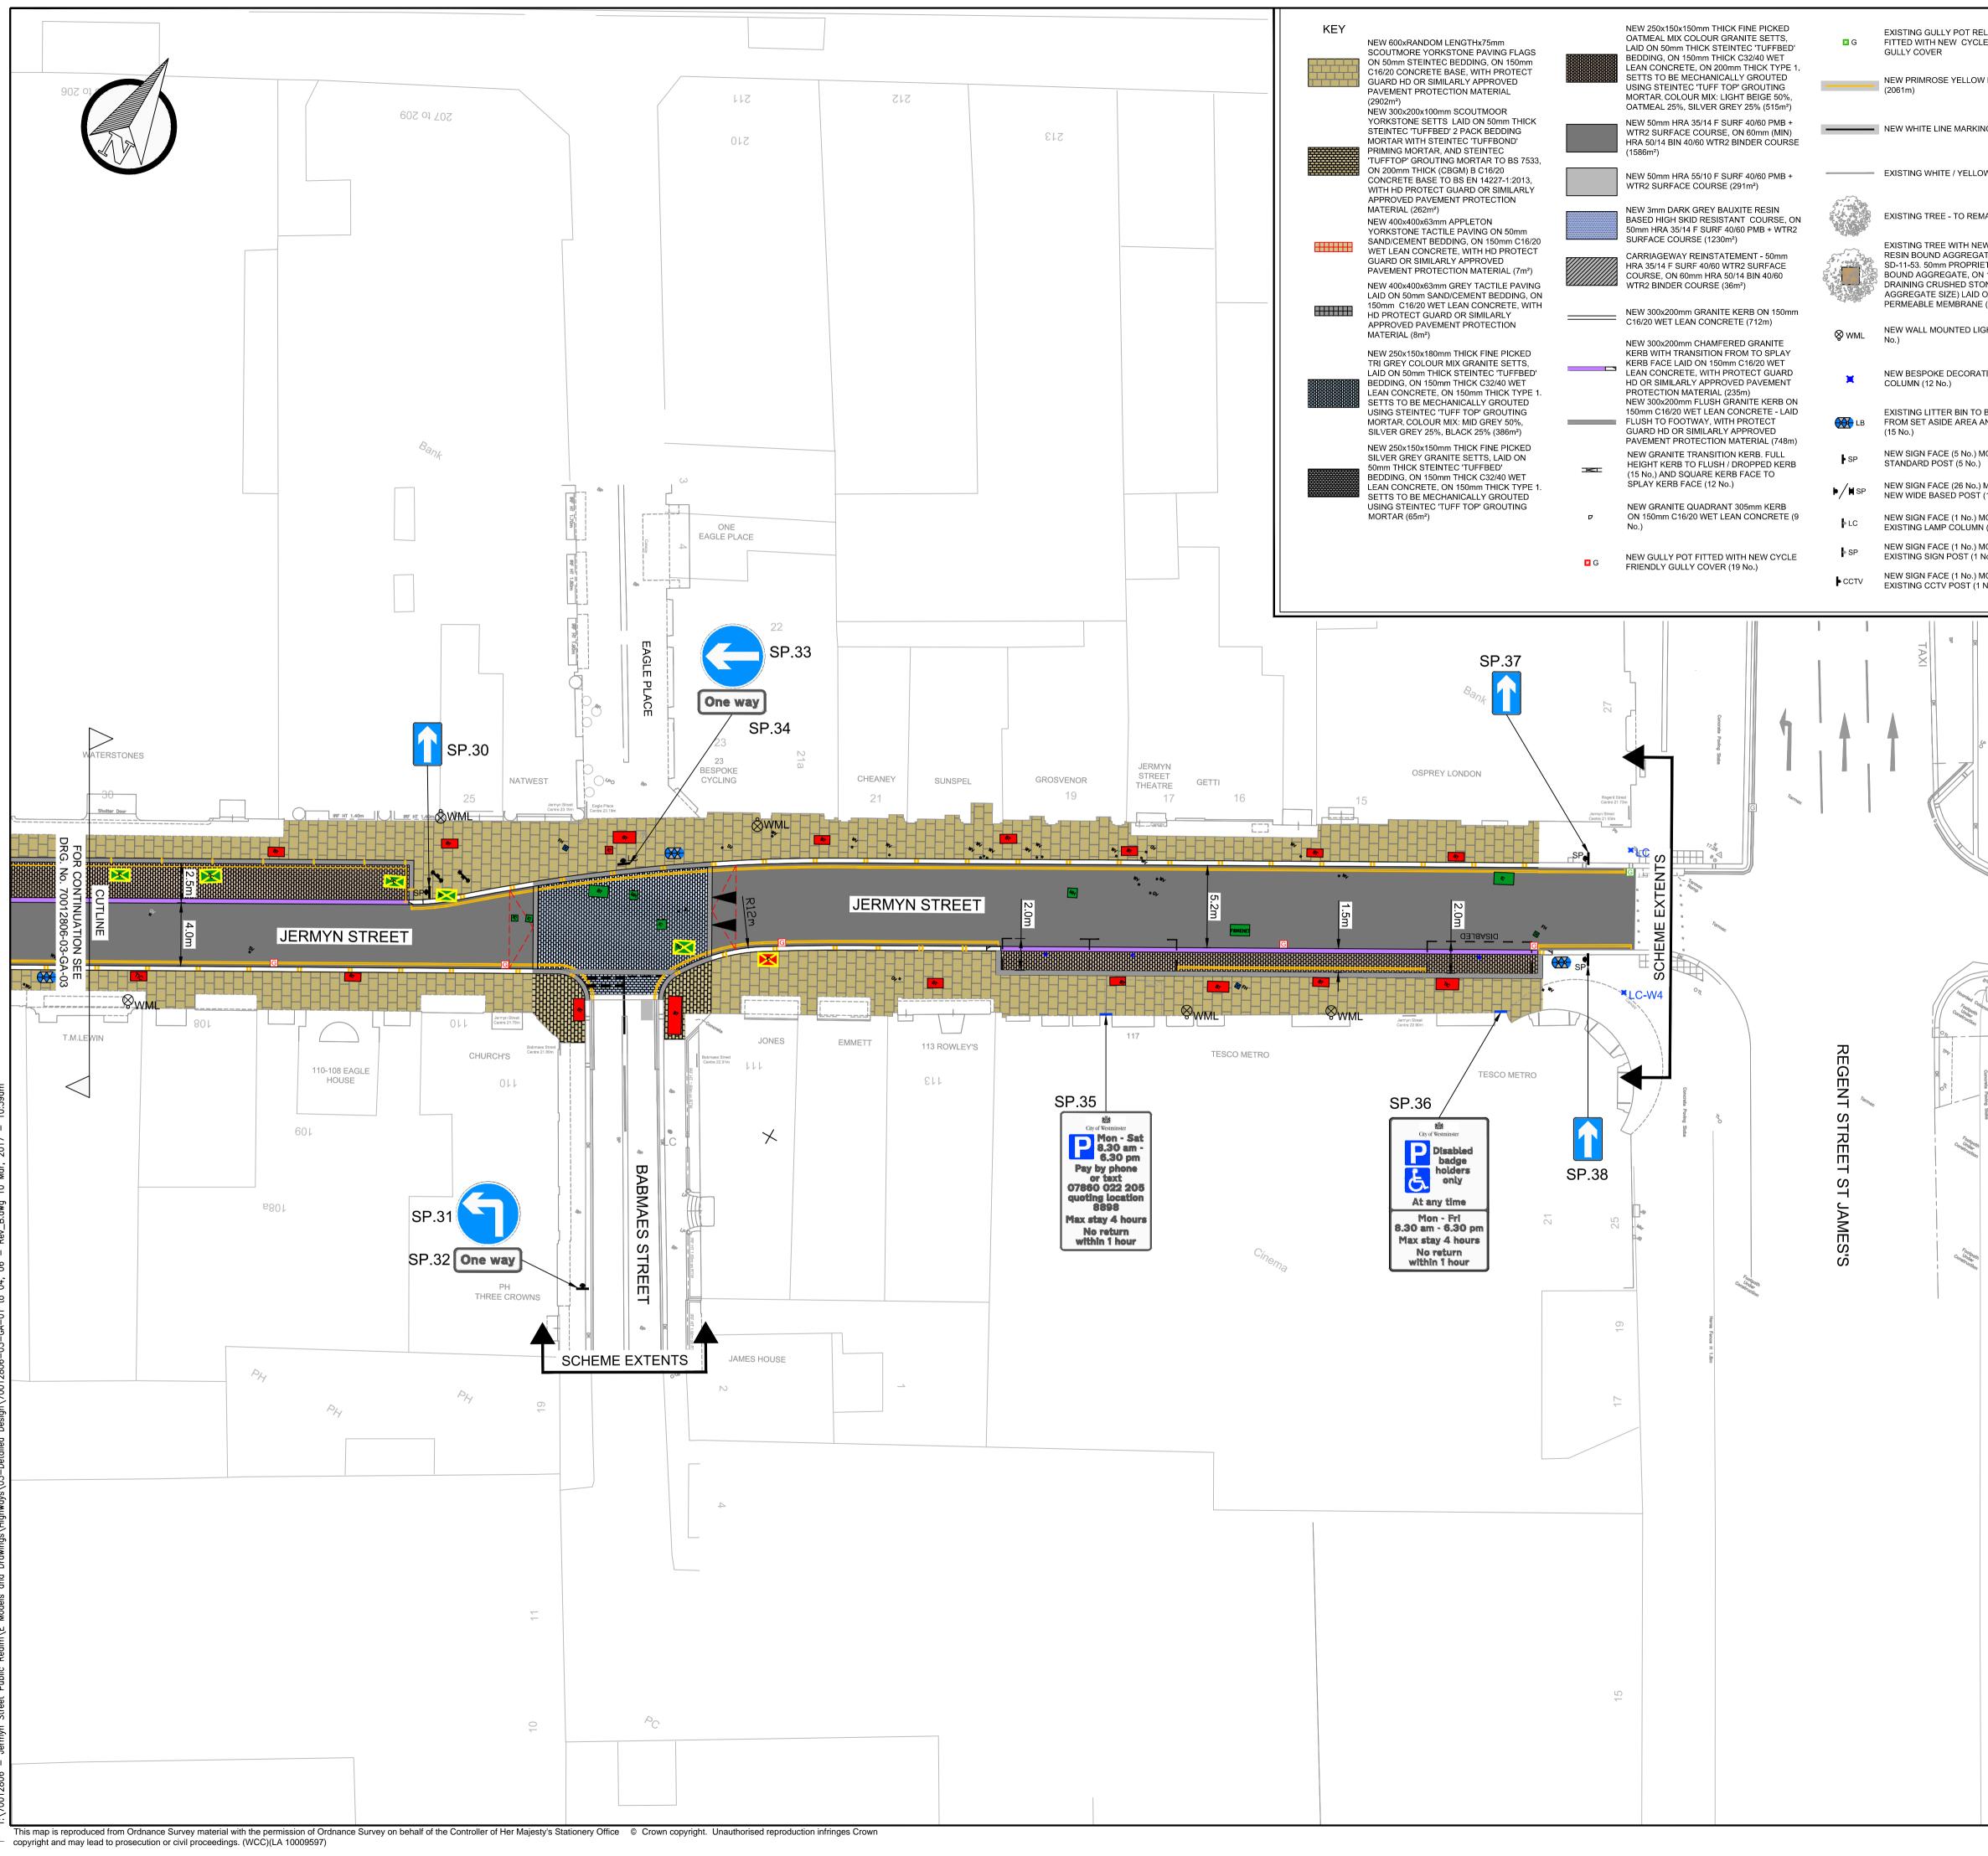

| RELOCATED AND SF                                                                                                                                                                                                                                                                                                                                                                                                                                                                                                                                                                                                                                                                                                                                                                                                                                                                                                                                                                                                                                                                                                                                                                                                                                                                                                                                                                                                                                                                                                                                                                                                                                                                                                                                                                                                                                                                                                                                                                                                                                                                                                               | NEW SIGN FACE (3 No.) MOUN<br>MOUNTED (3 No.)                                                 | TED ON WALL                              | ●LC            | EXISTING LAMP COLUMN                               |                   |                   |
|--------------------------------------------------------------------------------------------------------------------------------------------------------------------------------------------------------------------------------------------------------------------------------------------------------------------------------------------------------------------------------------------------------------------------------------------------------------------------------------------------------------------------------------------------------------------------------------------------------------------------------------------------------------------------------------------------------------------------------------------------------------------------------------------------------------------------------------------------------------------------------------------------------------------------------------------------------------------------------------------------------------------------------------------------------------------------------------------------------------------------------------------------------------------------------------------------------------------------------------------------------------------------------------------------------------------------------------------------------------------------------------------------------------------------------------------------------------------------------------------------------------------------------------------------------------------------------------------------------------------------------------------------------------------------------------------------------------------------------------------------------------------------------------------------------------------------------------------------------------------------------------------------------------------------------------------------------------------------------------------------------------------------------------------------------------------------------------------------------------------------------|-----------------------------------------------------------------------------------------------|------------------------------------------|----------------|----------------------------------------------------|-------------------|-------------------|
|                                                                                                                                                                                                                                                                                                                                                                                                                                                                                                                                                                                                                                                                                                                                                                                                                                                                                                                                                                                                                                                                                                                                                                                                                                                                                                                                                                                                                                                                                                                                                                                                                                                                                                                                                                                                                                                                                                                                                                                                                                                                                                                                | EXISTING SIGN AND POST                                                                        |                                          | I              | EXISTING TYPE 1 CYCLE F                            | RACK              |                   |
| W LINE MARKINGS                                                                                                                                                                                                                                                                                                                                                                                                                                                                                                                                                                                                                                                                                                                                                                                                                                                                                                                                                                                                                                                                                                                                                                                                                                                                                                                                                                                                                                                                                                                                                                                                                                                                                                                                                                                                                                                                                                                                                                                                                                                                                                                | EXISTING ILLUMINATED GUIDE POST<br>RELOCATED AND REINSTALLED                                  |                                          | I              | EXISTING TYPE 2 CYCLE F                            | RACK              |                   |
| (ING (X No.)                                                                                                                                                                                                                                                                                                                                                                                                                                                                                                                                                                                                                                                                                                                                                                                                                                                                                                                                                                                                                                                                                                                                                                                                                                                                                                                                                                                                                                                                                                                                                                                                                                                                                                                                                                                                                                                                                                                                                                                                                                                                                                                   | NEW TYPE 1 CYCLE RACK (2 N                                                                    |                                          |                |                                                    |                   |                   |
| I                                                                                                                                                                                                                                                                                                                                                                                                                                                                                                                                                                                                                                                                                                                                                                                                                                                                                                                                                                                                                                                                                                                                                                                                                                                                                                                                                                                                                                                                                                                                                                                                                                                                                                                                                                                                                                                                                                                                                                                                                                                                                                                              | NEW TYPE 2 CYCLE RACK (6 N<br>NEW TYPE 2 CYCLE RACK INS<br>NAL SOCKET FOUNDATIONS (2          | TALLED IN                                |                |                                                    |                   |                   |
|                                                                                                                                                                                                                                                                                                                                                                                                                                                                                                                                                                                                                                                                                                                                                                                                                                                                                                                                                                                                                                                                                                                                                                                                                                                                                                                                                                                                                                                                                                                                                                                                                                                                                                                                                                                                                                                                                                                                                                                                                                                                                                                                | RAMPED SURFACE (14 No.)                                                                       |                                          |                |                                                    |                   |                   |
|                                                                                                                                                                                                                                                                                                                                                                                                                                                                                                                                                                                                                                                                                                                                                                                                                                                                                                                                                                                                                                                                                                                                                                                                                                                                                                                                                                                                                                                                                                                                                                                                                                                                                                                                                                                                                                                                                                                                                                                                                                                                                                                                | NEW CONSTRUCTION JOINT A<br>SD-07-02. DOWEL BARS COVEL<br>APPROVED SHEATH AT 300mn<br>(7 No.) | RED BY                                   |                |                                                    |                   |                   |
| IEW TREE PIT<br>GATE AS PER<br>RETARY RESIN                                                                                                                                                                                                                                                                                                                                                                                                                                                                                                                                                                                                                                                                                                                                                                                                                                                                                                                                                                                                                                                                                                                                                                                                                                                                                                                                                                                                                                                                                                                                                                                                                                                                                                                                                                                                                                                                                                                                                                                                                                                                                    | (7 №.)<br>NEW RECESSED UTILITY COVI<br>STATUTORY AUTHORITY TEXT                               | EMBLEM,                                  |                |                                                    |                   |                   |
| DON 100mm FREE<br>TONE (40mm<br>DON WATER                                                                                                                                                                                                                                                                                                                                                                                                                                                                                                                                                                                                                                                                                                                                                                                                                                                                                                                                                                                                                                                                                                                                                                                                                                                                                                                                                                                                                                                                                                                                                                                                                                                                                                                                                                                                                                                                                                                                                                                                                                                                                      | COVER INFILLED WITH YORKS<br>SUIT NEW FOOTWAY MATERIA                                         | L (10 No.)                               |                |                                                    |                   |                   |
| IE (4 No.)                                                                                                                                                                                                                                                                                                                                                                                                                                                                                                                                                                                                                                                                                                                                                                                                                                                                                                                                                                                                                                                                                                                                                                                                                                                                                                                                                                                                                                                                                                                                                                                                                                                                                                                                                                                                                                                                                                                                                                                                                                                                                                                     | EXISTING UTILITY COVER TO E<br>LOWERED TO SUIT NEW FOOT                                       | WAY LEVELS                               |                |                                                    |                   |                   |
|                                                                                                                                                                                                                                                                                                                                                                                                                                                                                                                                                                                                                                                                                                                                                                                                                                                                                                                                                                                                                                                                                                                                                                                                                                                                                                                                                                                                                                                                                                                                                                                                                                                                                                                                                                                                                                                                                                                                                                                                                                                                                                                                | EXISTING UTILITY COVER TO E<br>LOWERED TO SUIT CARRIAGE<br>REINSTATEMENT                      | WAY                                      |                |                                                    |                   |                   |
| ATIVE LAMP                                                                                                                                                                                                                                                                                                                                                                                                                                                                                                                                                                                                                                                                                                                                                                                                                                                                                                                                                                                                                                                                                                                                                                                                                                                                                                                                                                                                                                                                                                                                                                                                                                                                                                                                                                                                                                                                                                                                                                                                                                                                                                                     | EXISTING COAL HOLE TO BE R<br>LOWERED TO SUIT CARRIAGE<br>REINSTATEMENT                       |                                          |                |                                                    |                   |                   |
| O BE REMOVED                                                                                                                                                                                                                                                                                                                                                                                                                                                                                                                                                                                                                                                                                                                                                                                                                                                                                                                                                                                                                                                                                                                                                                                                                                                                                                                                                                                                                                                                                                                                                                                                                                                                                                                                                                                                                                                                                                                                                                                                                                                                                                                   | NEW VENTED UTILITY COVER<br>STATUTORY AUTHORITY TEXT<br>SUIT NEW FOOTWAY LEVELS               |                                          |                |                                                    |                   |                   |
|                                                                                                                                                                                                                                                                                                                                                                                                                                                                                                                                                                                                                                                                                                                                                                                                                                                                                                                                                                                                                                                                                                                                                                                                                                                                                                                                                                                                                                                                                                                                                                                                                                                                                                                                                                                                                                                                                                                                                                                                                                                                                                                                | EXISTING UTILITY COVER TO F                                                                   | REMAIN                                   |                |                                                    |                   |                   |
| .)<br>.) MOUNTED ON                                                                                                                                                                                                                                                                                                                                                                                                                                                                                                                                                                                                                                                                                                                                                                                                                                                                                                                                                                                                                                                                                                                                                                                                                                                                                                                                                                                                                                                                                                                                                                                                                                                                                                                                                                                                                                                                                                                                                                                                                                                                                                            | IDENTIFIED CONFLICT WITH U<br>CHAMBERS. COVERS / CHAMB<br>RELOCATED / ADJUSTED AS P           | ERS TO BE                                |                |                                                    |                   |                   |
| T (16 No.)<br>MOUNTED ON                                                                                                                                                                                                                                                                                                                                                                                                                                                                                                                                                                                                                                                                                                                                                                                                                                                                                                                                                                                                                                                                                                                                                                                                                                                                                                                                                                                                                                                                                                                                                                                                                                                                                                                                                                                                                                                                                                                                                                                                                                                                                                       | AGREEMENTS (DETAIL T.B.C)<br>NEW PARKING SENSOR ( 15 No                                       | o.)                                      |                |                                                    |                   |                   |
| IN (1 No.)<br>MOUNTED ON<br>1 No.)                                                                                                                                                                                                                                                                                                                                                                                                                                                                                                                                                                                                                                                                                                                                                                                                                                                                                                                                                                                                                                                                                                                                                                                                                                                                                                                                                                                                                                                                                                                                                                                                                                                                                                                                                                                                                                                                                                                                                                                                                                                                                             | EXISTING 300x200mm GRANITE                                                                    | EKERB                                    |                |                                                    |                   |                   |
| MOUNTED ON<br>1 No.)                                                                                                                                                                                                                                                                                                                                                                                                                                                                                                                                                                                                                                                                                                                                                                                                                                                                                                                                                                                                                                                                                                                                                                                                                                                                                                                                                                                                                                                                                                                                                                                                                                                                                                                                                                                                                                                                                                                                                                                                                                                                                                           | EXISTING LINE MARKING<br>EXISTING SIGN AND POST                                               |                                          |                |                                                    |                   |                   |
|                                                                                                                                                                                                                                                                                                                                                                                                                                                                                                                                                                                                                                                                                                                                                                                                                                                                                                                                                                                                                                                                                                                                                                                                                                                                                                                                                                                                                                                                                                                                                                                                                                                                                                                                                                                                                                                                                                                                                                                                                                                                                                                                |                                                                                               |                                          |                |                                                    |                   |                   |
|                                                                                                                                                                                                                                                                                                                                                                                                                                                                                                                                                                                                                                                                                                                                                                                                                                                                                                                                                                                                                                                                                                                                                                                                                                                                                                                                                                                                                                                                                                                                                                                                                                                                                                                                                                                                                                                                                                                                                                                                                                                                                                                                |                                                                                               | SHEET KE                                 | Y PLAN         | <u> </u>                                           |                   |                   |
|                                                                                                                                                                                                                                                                                                                                                                                                                                                                                                                                                                                                                                                                                                                                                                                                                                                                                                                                                                                                                                                                                                                                                                                                                                                                                                                                                                                                                                                                                                                                                                                                                                                                                                                                                                                                                                                                                                                                                                                                                                                                                                                                |                                                                                               | NOTES :                                  |                |                                                    |                   |                   |
|                                                                                                                                                                                                                                                                                                                                                                                                                                                                                                                                                                                                                                                                                                                                                                                                                                                                                                                                                                                                                                                                                                                                                                                                                                                                                                                                                                                                                                                                                                                                                                                                                                                                                                                                                                                                                                                                                                                                                                                                                                                                                                                                |                                                                                               |                                          | ING SHO        | JLD BE READ IN CO                                  | NJUNCTI           | ON WITH           |
|                                                                                                                                                                                                                                                                                                                                                                                                                                                                                                                                                                                                                                                                                                                                                                                                                                                                                                                                                                                                                                                                                                                                                                                                                                                                                                                                                                                                                                                                                                                                                                                                                                                                                                                                                                                                                                                                                                                                                                                                                                                                                                                                |                                                                                               |                                          | Nos. 70012     | 2806-03-GA-02, GA-0                                | 3 & GA-04         |                   |
|                                                                                                                                                                                                                                                                                                                                                                                                                                                                                                                                                                                                                                                                                                                                                                                                                                                                                                                                                                                                                                                                                                                                                                                                                                                                                                                                                                                                                                                                                                                                                                                                                                                                                                                                                                                                                                                                                                                                                                                                                                                                                                                                | 54                                                                                            | 2. FOR SITE C<br>70012806-03             |                | CE REFER TO DRAW<br>O SC-04                        | /ING Nos.         |                   |
|                                                                                                                                                                                                                                                                                                                                                                                                                                                                                                                                                                                                                                                                                                                                                                                                                                                                                                                                                                                                                                                                                                                                                                                                                                                                                                                                                                                                                                                                                                                                                                                                                                                                                                                                                                                                                                                                                                                                                                                                                                                                                                                                |                                                                                               | 3. FOR CROS<br>70012806-0                |                | NS REFER TO DRAV<br>O CS-02                        | WING Nos.         |                   |
|                                                                                                                                                                                                                                                                                                                                                                                                                                                                                                                                                                                                                                                                                                                                                                                                                                                                                                                                                                                                                                                                                                                                                                                                                                                                                                                                                                                                                                                                                                                                                                                                                                                                                                                                                                                                                                                                                                                                                                                                                                                                                                                                |                                                                                               | 4. FOR PROP                              | OSED GUI       | LY LOCATIONS SE                                    | E DRAWIN          | IG Nos.           |
| WILTONS                                                                                                                                                                                                                                                                                                                                                                                                                                                                                                                                                                                                                                                                                                                                                                                                                                                                                                                                                                                                                                                                                                                                                                                                                                                                                                                                                                                                                                                                                                                                                                                                                                                                                                                                                                                                                                                                                                                                                                                                                                                                                                                        | 55<br>FAVOURBOOK                                                                              | 70012806-03<br>5. FOR CONS <sup>-1</sup> |                | O DR-04<br>N DETAILS REFER T                       | O DRAWII          | NG Nos.           |
| IORE RESTAURANT                                                                                                                                                                                                                                                                                                                                                                                                                                                                                                                                                                                                                                                                                                                                                                                                                                                                                                                                                                                                                                                                                                                                                                                                                                                                                                                                                                                                                                                                                                                                                                                                                                                                                                                                                                                                                                                                                                                                                                                                                                                                                                                | 55                                                                                            | 70012806-0                               | 3-SD-01,S      | D-02, SD-07-02 & SE                                | D-11-53           |                   |
|                                                                                                                                                                                                                                                                                                                                                                                                                                                                                                                                                                                                                                                                                                                                                                                                                                                                                                                                                                                                                                                                                                                                                                                                                                                                                                                                                                                                                                                                                                                                                                                                                                                                                                                                                                                                                                                                                                                                                                                                                                                                                                                                | FOR CONI<br>DRG. No. 70                                                                       |                                          | R DESIGI       | RAINAGE PROPOS<br>N CHECKS AND MA<br>ESIGN         |                   |                   |
| <u>لا</u> ب به منهم الم                                                                                                                                                                                                                                                                                                                                                                                                                                                                                                                                                                                                                                                                                                                                                                                                                                                                                                                                                                                                                                                                                                                                                                                                                                                                                                                                                                                                                                                                                                                                                                                                                                                                                                                                                                                                                                                                                                                                                                                                                                                                                                        | CUTLINE<br>CUTLINE<br>NTINUATION S<br>70012806-03-G                                           | B 09.03.2017                             |                | FOLLOWING CLIENT'S COMMENTS                        |                   | A12               |
|                                                                                                                                                                                                                                                                                                                                                                                                                                                                                                                                                                                                                                                                                                                                                                                                                                                                                                                                                                                                                                                                                                                                                                                                                                                                                                                                                                                                                                                                                                                                                                                                                                                                                                                                                                                                                                                                                                                                                                                                                                                                                                                                |                                                                                               | A 02.11.2016<br>REV DATE                 | PAD INITIAL IS | DESCRIPTION                                        |                   | AK CDS<br>CHK APD |
|                                                                                                                                                                                                                                                                                                                                                                                                                                                                                                                                                                                                                                                                                                                                                                                                                                                                                                                                                                                                                                                                                                                                                                                                                                                                                                                                                                                                                                                                                                                                                                                                                                                                                                                                                                                                                                                                                                                                                                                                                                                                                                                                | SEE                                                                                           | DRAWING STATUS                           |                |                                                    |                   |                   |
| 3.9m                                                                                                                                                                                                                                                                                                                                                                                                                                                                                                                                                                                                                                                                                                                                                                                                                                                                                                                                                                                                                                                                                                                                                                                                                                                                                                                                                                                                                                                                                                                                                                                                                                                                                                                                                                                                                                                                                                                                                                                                                                                                                                                           | Bury Street<br>entre 21.22m                                                                   |                                          | UEIA           | AILED DESIGI                                       | N                 |                   |
| S.em                                                                                                                                                                                                                                                                                                                                                                                                                                                                                                                                                                                                                                                                                                                                                                                                                                                                                                                                                                                                                                                                                                                                                                                                                                                                                                                                                                                                                                                                                                                                                                                                                                                                                                                                                                                                                                                                                                                                                                                                                                                                                                                           | HILDITCH & KEY                                                                                |                                          | 60             | Bacel beoby -: Bacel Acc                           | rk                |                   |
| Concerved and Co | SP.10                                                                                         |                                          | VS             | P PARSON<br>BRINCK                                 | <b>IS</b><br>ERHO | FF                |
| BUR                                                                                                                                                                                                                                                                                                                                                                                                                                                                                                                                                                                                                                                                                                                                                                                                                                                                                                                                                                                                                                                                                                                                                                                                                                                                                                                                                                                                                                                                                                                                                                                                                                                                                                                                                                                                                                                                                                                                                                                                                                                                                                                            |                                                                                               |                                          | 25 Mande       | '<br>la Way, London, SE1 5<br>ay.co.uk www.wspgrou | SZ                |                   |
| BURY STREE                                                                                                                                                                                                                                                                                                                                                                                                                                                                                                                                                                                                                                                                                                                                                                                                                                                                                                                                                                                                                                                                                                                                                                                                                                                                                                                                                                                                                                                                                                                                                                                                                                                                                                                                                                                                                                                                                                                                                                                                                                                                                                                     |                                                                                               | CLIENT                                   |                |                                                    |                   |                   |
| T T REE                                                                                                                                                                                                                                                                                                                                                                                                                                                                                                                                                                                                                                                                                                                                                                                                                                                                                                                                                                                                                                                                                                                                                                                                                                                                                                                                                                                                                                                                                                                                                                                                                                                                                                                                                                                                                                                                                                                                                                                                                                                                                                                        | One way<br>SP.11                                                                              |                                          |                |                                                    |                   |                   |
|                                                                                                                                                                                                                                                                                                                                                                                                                                                                                                                                                                                                                                                                                                                                                                                                                                                                                                                                                                                                                                                                                                                                                                                                                                                                                                                                                                                                                                                                                                                                                                                                                                                                                                                                                                                                                                                                                                                                                                                                                                                                                                                                |                                                                                               | C                                        | City of        | Westmins                                           | ter               |                   |
| · Campe                                                                                                                                                                                                                                                                                                                                                                                                                                                                                                                                                                                                                                                                                                                                                                                                                                                                                                                                                                                                                                                                                                                                                                                                                                                                                                                                                                                                                                                                                                                                                                                                                                                                                                                                                                                                                                                                                                                                                                                                                                                                                                                        |                                                                                               | PROJECT                                  | •              |                                                    |                   |                   |
| SP SP                                                                                                                                                                                                                                                                                                                                                                                                                                                                                                                                                                                                                                                                                                                                                                                                                                                                                                                                                                                                                                                                                                                                                                                                                                                                                                                                                                                                                                                                                                                                                                                                                                                                                                                                                                                                                                                                                                                                                                                                                                                                                                                          | Comos                                                                                         | Р                                        |                | RMYN STREET<br>EALM IMPROVEME                      | NTS               |                   |
|                                                                                                                                                                                                                                                                                                                                                                                                                                                                                                                                                                                                                                                                                                                                                                                                                                                                                                                                                                                                                                                                                                                                                                                                                                                                                                                                                                                                                                                                                                                                                                                                                                                                                                                                                                                                                                                                                                                                                                                                                                                                                                                                |                                                                                               |                                          | ξ              | AL ARRANGEMEN<br>SHEET 1 OF 4                      |                   |                   |
|                                                                                                                                                                                                                                                                                                                                                                                                                                                                                                                                                                                                                                                                                                                                                                                                                                                                                                                                                                                                                                                                                                                                                                                                                                                                                                                                                                                                                                                                                                                                                                                                                                                                                                                                                                                                                                                                                                                                                                                                                                                                                                                                | 1                                                                                             | SCALE @ A1<br>1:200                      | DATE 20-09-    |                                                    |                   | DS A1             |
| 19 HI 1.000 00                                                                                                                                                                                                                                                                                                                                                                                                                                                                                                                                                                                                                                                                                                                                                                                                                                                                                                                                                                                                                                                                                                                                                                                                                                                                                                                                                                                                                                                                                                                                                                                                                                                                                                                                                                                                                                                                                                                                                                                                                                                                                                                 | MATSURI                                                                                       | JOB No.<br>70012806                      | FMC PROJECT    | <sup>№</sup><br>WESA1481                           |                   | 29221             |
| ) Poving S                                                                                                                                                                                                                                                                                                                                                                                                                                                                                                                                                                                                                                                                                                                                                                                                                                                                                                                                                                                                                                                                                                                                                                                                                                                                                                                                                                                                                                                                                                                                                                                                                                                                                                                                                                                                                                                                                                                                                                                                                                                                                                                     |                                                                                               |                                          | 012806         | 6-03-GA-01                                         |                   | rev.<br>B         |
| Siche                                                                                                                                                                                                                                                                                                                                                                                                                                                                                                                                                                                                                                                                                                                                                                                                                                                                                                                                                                                                                                                                                                                                                                                                                                                                                                                                                                                                                                                                                                                                                                                                                                                                                                                                                                                                                                                                                                                                                                                                                                                                                                                          | ſ                                                                                             |                                          |                |                                                    |                   | 2                 |