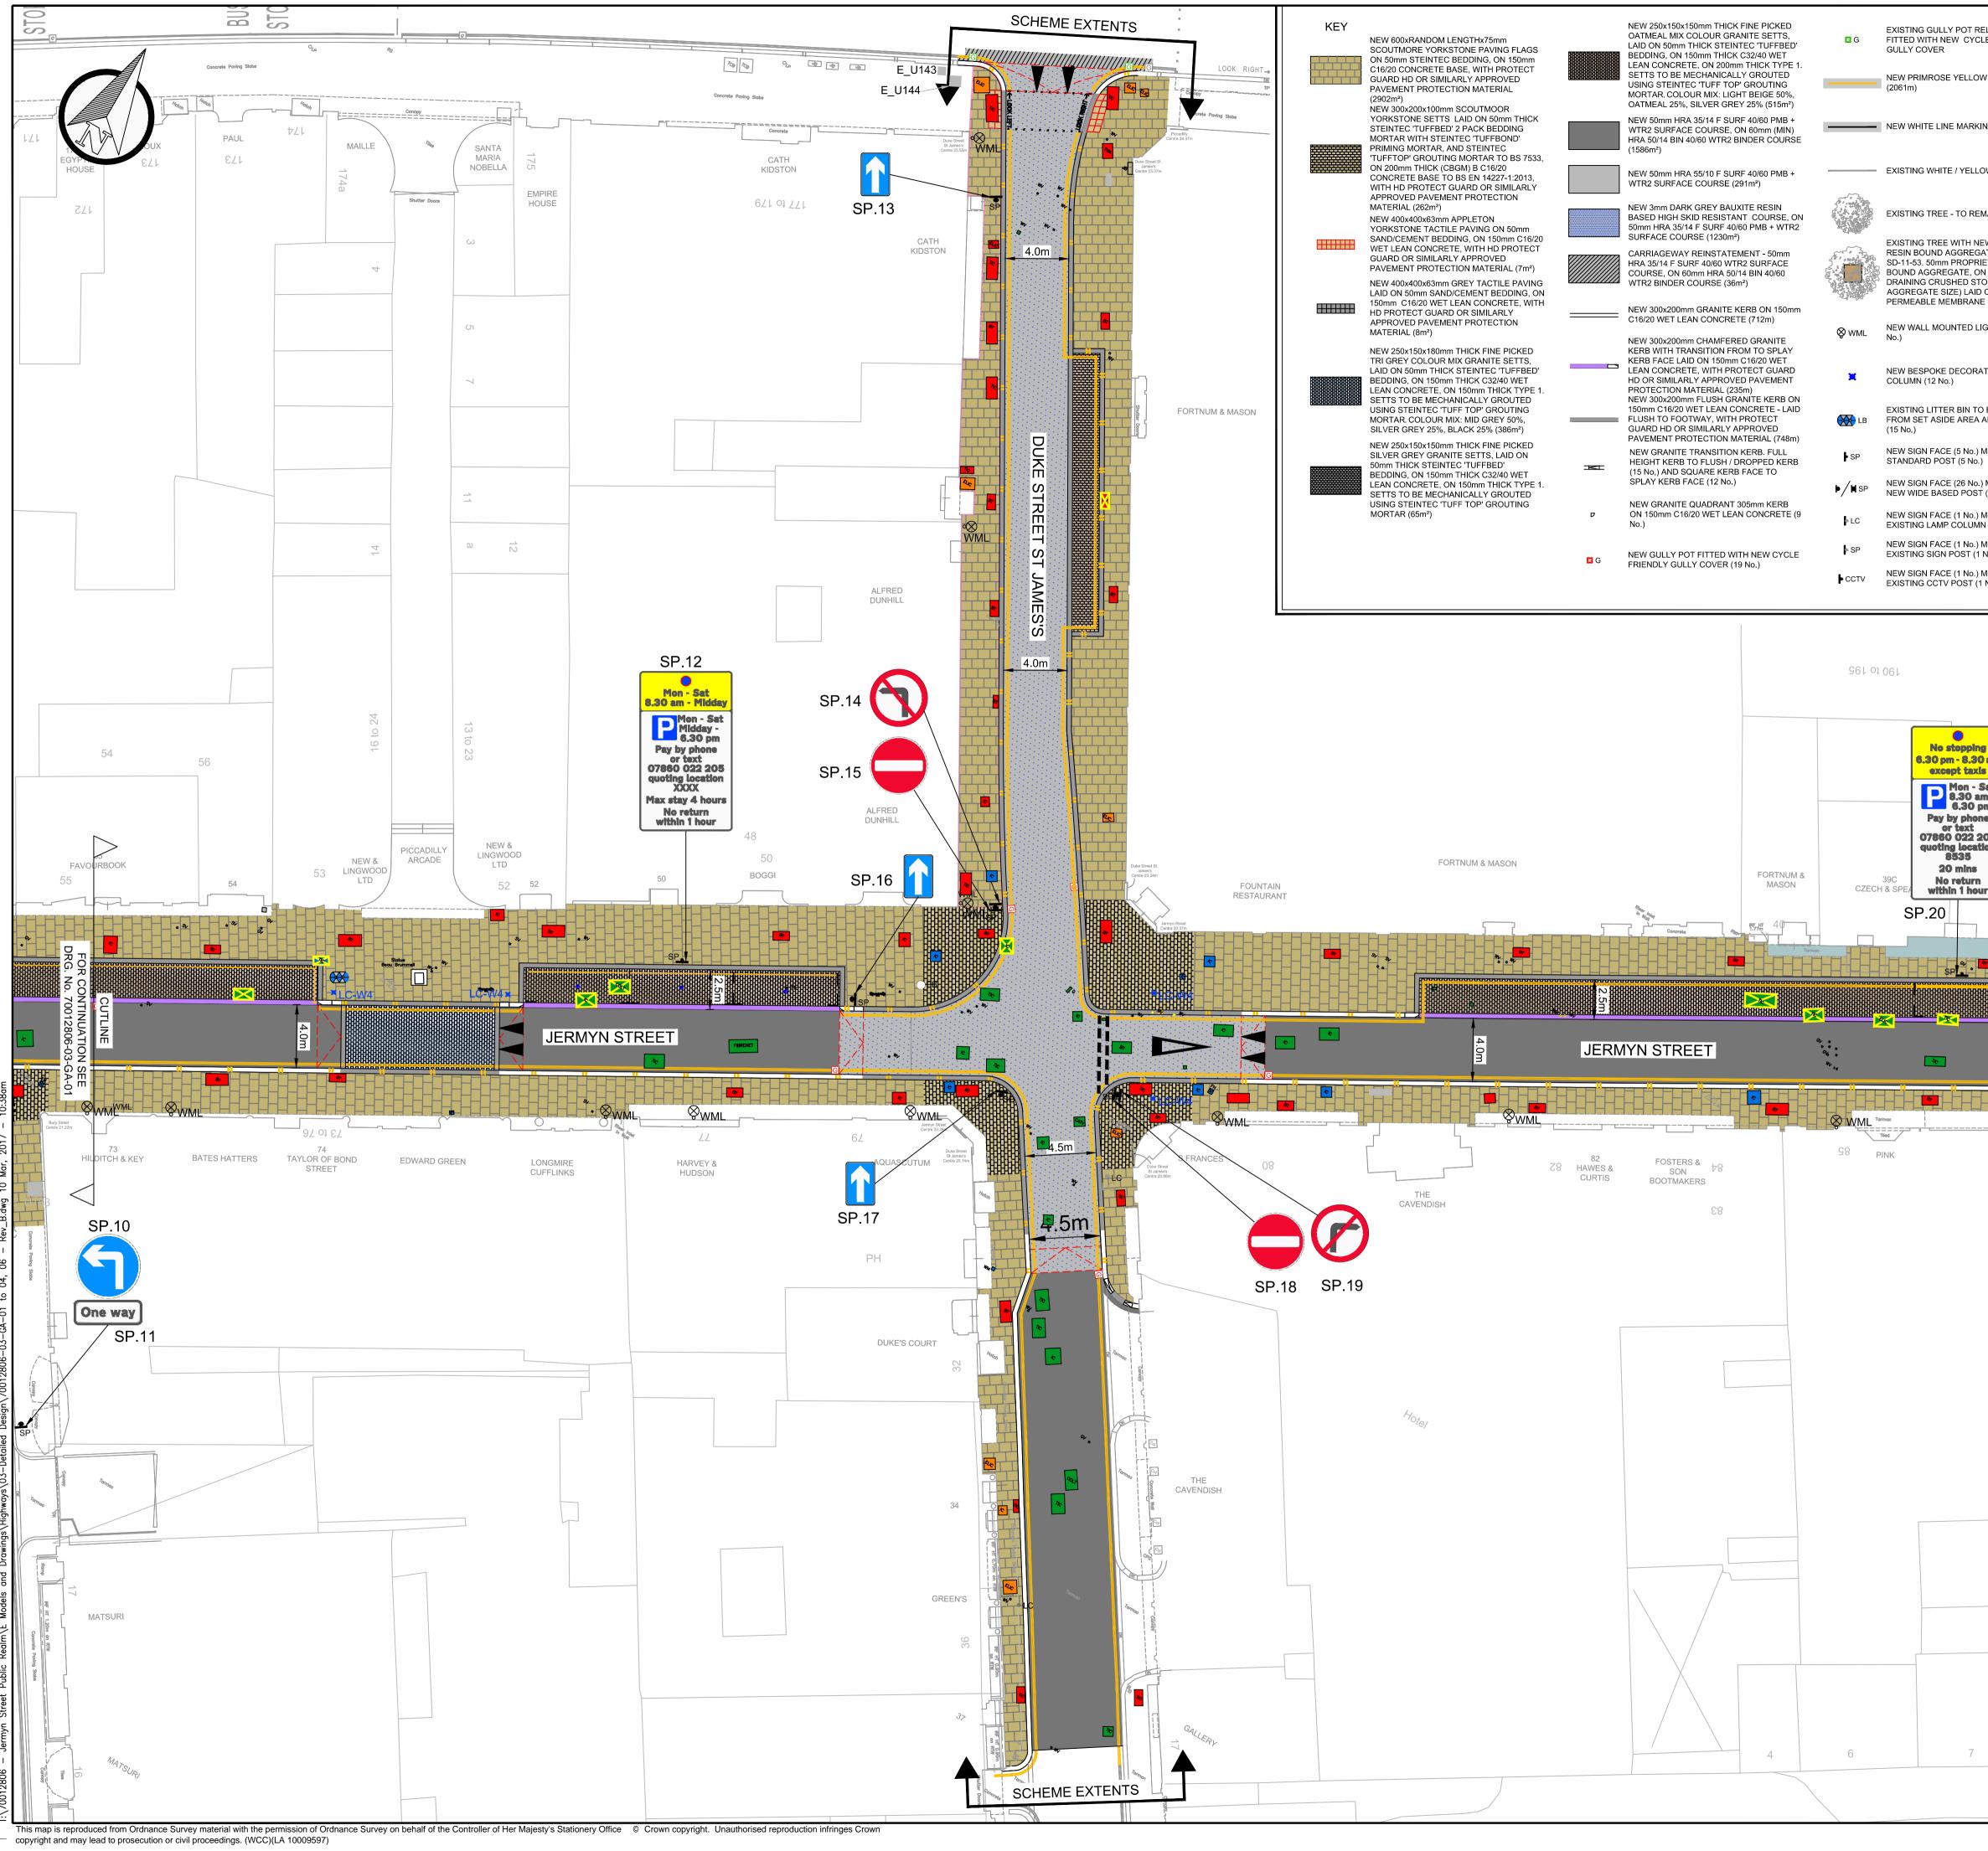

| RELOCATED AND SF                                                                                                                                                                                                                                                                                                                                                                                                                                                                                                                                                                                                                                                                                                                                                                                                                                                                                                                                                                                                                                                                                                                                                                                                                                                                                                                                                                                                                                                                                                                                                                                                                                                                                                                                                                                                                                                                                                                                                                                                                                                                                                               | NEW SIGN FACE (3 No.) MOUN<br>MOUNTED (3 No.)                                                 | TED ON WALL                              | ●LC            | EXISTING LAMP COLUMN                               |                   |                   |
|--------------------------------------------------------------------------------------------------------------------------------------------------------------------------------------------------------------------------------------------------------------------------------------------------------------------------------------------------------------------------------------------------------------------------------------------------------------------------------------------------------------------------------------------------------------------------------------------------------------------------------------------------------------------------------------------------------------------------------------------------------------------------------------------------------------------------------------------------------------------------------------------------------------------------------------------------------------------------------------------------------------------------------------------------------------------------------------------------------------------------------------------------------------------------------------------------------------------------------------------------------------------------------------------------------------------------------------------------------------------------------------------------------------------------------------------------------------------------------------------------------------------------------------------------------------------------------------------------------------------------------------------------------------------------------------------------------------------------------------------------------------------------------------------------------------------------------------------------------------------------------------------------------------------------------------------------------------------------------------------------------------------------------------------------------------------------------------------------------------------------------|-----------------------------------------------------------------------------------------------|------------------------------------------|----------------|----------------------------------------------------|-------------------|-------------------|
|                                                                                                                                                                                                                                                                                                                                                                                                                                                                                                                                                                                                                                                                                                                                                                                                                                                                                                                                                                                                                                                                                                                                                                                                                                                                                                                                                                                                                                                                                                                                                                                                                                                                                                                                                                                                                                                                                                                                                                                                                                                                                                                                | EXISTING SIGN AND POST                                                                        |                                          | I              | EXISTING TYPE 1 CYCLE F                            | RACK              |                   |
| W LINE MARKINGS                                                                                                                                                                                                                                                                                                                                                                                                                                                                                                                                                                                                                                                                                                                                                                                                                                                                                                                                                                                                                                                                                                                                                                                                                                                                                                                                                                                                                                                                                                                                                                                                                                                                                                                                                                                                                                                                                                                                                                                                                                                                                                                | EXISTING ILLUMINATED GUIDE POST<br>RELOCATED AND REINSTALLED                                  |                                          | I              | EXISTING TYPE 2 CYCLE F                            | RACK              |                   |
| (ING (X No.)                                                                                                                                                                                                                                                                                                                                                                                                                                                                                                                                                                                                                                                                                                                                                                                                                                                                                                                                                                                                                                                                                                                                                                                                                                                                                                                                                                                                                                                                                                                                                                                                                                                                                                                                                                                                                                                                                                                                                                                                                                                                                                                   | NEW TYPE 1 CYCLE RACK (2 N                                                                    |                                          |                |                                                    |                   |                   |
| I                                                                                                                                                                                                                                                                                                                                                                                                                                                                                                                                                                                                                                                                                                                                                                                                                                                                                                                                                                                                                                                                                                                                                                                                                                                                                                                                                                                                                                                                                                                                                                                                                                                                                                                                                                                                                                                                                                                                                                                                                                                                                                                              | NEW TYPE 2 CYCLE RACK (6 N<br>NEW TYPE 2 CYCLE RACK INS<br>NAL SOCKET FOUNDATIONS (2          | TALLED IN                                |                |                                                    |                   |                   |
|                                                                                                                                                                                                                                                                                                                                                                                                                                                                                                                                                                                                                                                                                                                                                                                                                                                                                                                                                                                                                                                                                                                                                                                                                                                                                                                                                                                                                                                                                                                                                                                                                                                                                                                                                                                                                                                                                                                                                                                                                                                                                                                                | RAMPED SURFACE (14 No.)                                                                       |                                          |                |                                                    |                   |                   |
|                                                                                                                                                                                                                                                                                                                                                                                                                                                                                                                                                                                                                                                                                                                                                                                                                                                                                                                                                                                                                                                                                                                                                                                                                                                                                                                                                                                                                                                                                                                                                                                                                                                                                                                                                                                                                                                                                                                                                                                                                                                                                                                                | NEW CONSTRUCTION JOINT A<br>SD-07-02. DOWEL BARS COVEL<br>APPROVED SHEATH AT 300mn<br>(7 No.) | RED BY                                   |                |                                                    |                   |                   |
| IEW TREE PIT<br>GATE AS PER<br>RETARY RESIN                                                                                                                                                                                                                                                                                                                                                                                                                                                                                                                                                                                                                                                                                                                                                                                                                                                                                                                                                                                                                                                                                                                                                                                                                                                                                                                                                                                                                                                                                                                                                                                                                                                                                                                                                                                                                                                                                                                                                                                                                                                                                    | (7 №.)<br>NEW RECESSED UTILITY COVI<br>STATUTORY AUTHORITY TEXT                               | EMBLEM,                                  |                |                                                    |                   |                   |
| DON 100mm FREE<br>TONE (40mm<br>DON WATER                                                                                                                                                                                                                                                                                                                                                                                                                                                                                                                                                                                                                                                                                                                                                                                                                                                                                                                                                                                                                                                                                                                                                                                                                                                                                                                                                                                                                                                                                                                                                                                                                                                                                                                                                                                                                                                                                                                                                                                                                                                                                      | COVER INFILLED WITH YORKS<br>SUIT NEW FOOTWAY MATERIA                                         | L (10 No.)                               |                |                                                    |                   |                   |
| IE (4 No.)                                                                                                                                                                                                                                                                                                                                                                                                                                                                                                                                                                                                                                                                                                                                                                                                                                                                                                                                                                                                                                                                                                                                                                                                                                                                                                                                                                                                                                                                                                                                                                                                                                                                                                                                                                                                                                                                                                                                                                                                                                                                                                                     | EXISTING UTILITY COVER TO E<br>LOWERED TO SUIT NEW FOOT                                       | WAY LEVELS                               |                |                                                    |                   |                   |
|                                                                                                                                                                                                                                                                                                                                                                                                                                                                                                                                                                                                                                                                                                                                                                                                                                                                                                                                                                                                                                                                                                                                                                                                                                                                                                                                                                                                                                                                                                                                                                                                                                                                                                                                                                                                                                                                                                                                                                                                                                                                                                                                | EXISTING UTILITY COVER TO E<br>LOWERED TO SUIT CARRIAGE<br>REINSTATEMENT                      | WAY                                      |                |                                                    |                   |                   |
| ATIVE LAMP                                                                                                                                                                                                                                                                                                                                                                                                                                                                                                                                                                                                                                                                                                                                                                                                                                                                                                                                                                                                                                                                                                                                                                                                                                                                                                                                                                                                                                                                                                                                                                                                                                                                                                                                                                                                                                                                                                                                                                                                                                                                                                                     | EXISTING COAL HOLE TO BE R<br>LOWERED TO SUIT CARRIAGE<br>REINSTATEMENT                       |                                          |                |                                                    |                   |                   |
| O BE REMOVED                                                                                                                                                                                                                                                                                                                                                                                                                                                                                                                                                                                                                                                                                                                                                                                                                                                                                                                                                                                                                                                                                                                                                                                                                                                                                                                                                                                                                                                                                                                                                                                                                                                                                                                                                                                                                                                                                                                                                                                                                                                                                                                   | NEW VENTED UTILITY COVER<br>STATUTORY AUTHORITY TEXT<br>SUIT NEW FOOTWAY LEVELS               |                                          |                |                                                    |                   |                   |
|                                                                                                                                                                                                                                                                                                                                                                                                                                                                                                                                                                                                                                                                                                                                                                                                                                                                                                                                                                                                                                                                                                                                                                                                                                                                                                                                                                                                                                                                                                                                                                                                                                                                                                                                                                                                                                                                                                                                                                                                                                                                                                                                | EXISTING UTILITY COVER TO F                                                                   | REMAIN                                   |                |                                                    |                   |                   |
| .)<br>.) MOUNTED ON                                                                                                                                                                                                                                                                                                                                                                                                                                                                                                                                                                                                                                                                                                                                                                                                                                                                                                                                                                                                                                                                                                                                                                                                                                                                                                                                                                                                                                                                                                                                                                                                                                                                                                                                                                                                                                                                                                                                                                                                                                                                                                            | IDENTIFIED CONFLICT WITH U<br>CHAMBERS. COVERS / CHAMB<br>RELOCATED / ADJUSTED AS P           | ERS TO BE                                |                |                                                    |                   |                   |
| T (16 No.)<br>MOUNTED ON                                                                                                                                                                                                                                                                                                                                                                                                                                                                                                                                                                                                                                                                                                                                                                                                                                                                                                                                                                                                                                                                                                                                                                                                                                                                                                                                                                                                                                                                                                                                                                                                                                                                                                                                                                                                                                                                                                                                                                                                                                                                                                       | AGREEMENTS (DETAIL T.B.C)<br>NEW PARKING SENSOR ( 15 No                                       | o.)                                      |                |                                                    |                   |                   |
| IN (1 No.)<br>MOUNTED ON<br>1 No.)                                                                                                                                                                                                                                                                                                                                                                                                                                                                                                                                                                                                                                                                                                                                                                                                                                                                                                                                                                                                                                                                                                                                                                                                                                                                                                                                                                                                                                                                                                                                                                                                                                                                                                                                                                                                                                                                                                                                                                                                                                                                                             | EXISTING 300x200mm GRANITE                                                                    | EKERB                                    |                |                                                    |                   |                   |
| MOUNTED ON<br>1 No.)                                                                                                                                                                                                                                                                                                                                                                                                                                                                                                                                                                                                                                                                                                                                                                                                                                                                                                                                                                                                                                                                                                                                                                                                                                                                                                                                                                                                                                                                                                                                                                                                                                                                                                                                                                                                                                                                                                                                                                                                                                                                                                           | EXISTING LINE MARKING<br>EXISTING SIGN AND POST                                               |                                          |                |                                                    |                   |                   |
|                                                                                                                                                                                                                                                                                                                                                                                                                                                                                                                                                                                                                                                                                                                                                                                                                                                                                                                                                                                                                                                                                                                                                                                                                                                                                                                                                                                                                                                                                                                                                                                                                                                                                                                                                                                                                                                                                                                                                                                                                                                                                                                                |                                                                                               |                                          |                |                                                    |                   |                   |
|                                                                                                                                                                                                                                                                                                                                                                                                                                                                                                                                                                                                                                                                                                                                                                                                                                                                                                                                                                                                                                                                                                                                                                                                                                                                                                                                                                                                                                                                                                                                                                                                                                                                                                                                                                                                                                                                                                                                                                                                                                                                                                                                |                                                                                               | SHEET KE                                 | Y PLAN         | <u> </u>                                           |                   |                   |
|                                                                                                                                                                                                                                                                                                                                                                                                                                                                                                                                                                                                                                                                                                                                                                                                                                                                                                                                                                                                                                                                                                                                                                                                                                                                                                                                                                                                                                                                                                                                                                                                                                                                                                                                                                                                                                                                                                                                                                                                                                                                                                                                |                                                                                               | NOTES :                                  |                |                                                    |                   |                   |
|                                                                                                                                                                                                                                                                                                                                                                                                                                                                                                                                                                                                                                                                                                                                                                                                                                                                                                                                                                                                                                                                                                                                                                                                                                                                                                                                                                                                                                                                                                                                                                                                                                                                                                                                                                                                                                                                                                                                                                                                                                                                                                                                |                                                                                               |                                          | ING SHO        | JLD BE READ IN CO                                  | NJUNCTI           | ON WITH           |
|                                                                                                                                                                                                                                                                                                                                                                                                                                                                                                                                                                                                                                                                                                                                                                                                                                                                                                                                                                                                                                                                                                                                                                                                                                                                                                                                                                                                                                                                                                                                                                                                                                                                                                                                                                                                                                                                                                                                                                                                                                                                                                                                |                                                                                               |                                          | Nos. 70012     | 2806-03-GA-02, GA-0                                | 3 & GA-04         |                   |
|                                                                                                                                                                                                                                                                                                                                                                                                                                                                                                                                                                                                                                                                                                                                                                                                                                                                                                                                                                                                                                                                                                                                                                                                                                                                                                                                                                                                                                                                                                                                                                                                                                                                                                                                                                                                                                                                                                                                                                                                                                                                                                                                | 54                                                                                            | 2. FOR SITE C<br>70012806-03             |                | CE REFER TO DRAW<br>O SC-04                        | /ING Nos.         |                   |
|                                                                                                                                                                                                                                                                                                                                                                                                                                                                                                                                                                                                                                                                                                                                                                                                                                                                                                                                                                                                                                                                                                                                                                                                                                                                                                                                                                                                                                                                                                                                                                                                                                                                                                                                                                                                                                                                                                                                                                                                                                                                                                                                |                                                                                               | 3. FOR CROS<br>70012806-0                |                | NS REFER TO DRAV<br>O CS-02                        | WING Nos.         |                   |
|                                                                                                                                                                                                                                                                                                                                                                                                                                                                                                                                                                                                                                                                                                                                                                                                                                                                                                                                                                                                                                                                                                                                                                                                                                                                                                                                                                                                                                                                                                                                                                                                                                                                                                                                                                                                                                                                                                                                                                                                                                                                                                                                |                                                                                               | 4. FOR PROP                              | OSED GUI       | LY LOCATIONS SE                                    | E DRAWIN          | IG Nos.           |
| WILTONS                                                                                                                                                                                                                                                                                                                                                                                                                                                                                                                                                                                                                                                                                                                                                                                                                                                                                                                                                                                                                                                                                                                                                                                                                                                                                                                                                                                                                                                                                                                                                                                                                                                                                                                                                                                                                                                                                                                                                                                                                                                                                                                        | 55<br>FAVOURBOOK                                                                              | 70012806-03<br>5. FOR CONS <sup>-1</sup> |                | O DR-04<br>N DETAILS REFER T                       | O DRAWII          | NG Nos.           |
| IORE RESTAURANT                                                                                                                                                                                                                                                                                                                                                                                                                                                                                                                                                                                                                                                                                                                                                                                                                                                                                                                                                                                                                                                                                                                                                                                                                                                                                                                                                                                                                                                                                                                                                                                                                                                                                                                                                                                                                                                                                                                                                                                                                                                                                                                | 55                                                                                            | 70012806-0                               | 3-SD-01,S      | D-02, SD-07-02 & SE                                | D-11-53           |                   |
|                                                                                                                                                                                                                                                                                                                                                                                                                                                                                                                                                                                                                                                                                                                                                                                                                                                                                                                                                                                                                                                                                                                                                                                                                                                                                                                                                                                                                                                                                                                                                                                                                                                                                                                                                                                                                                                                                                                                                                                                                                                                                                                                | FOR CONI<br>DRG. No. 70                                                                       |                                          | R DESIGI       | RAINAGE PROPOS<br>N CHECKS AND MA<br>ESIGN         |                   |                   |
| <u>لا</u> ب به منهم الم                                                                                                                                                                                                                                                                                                                                                                                                                                                                                                                                                                                                                                                                                                                                                                                                                                                                                                                                                                                                                                                                                                                                                                                                                                                                                                                                                                                                                                                                                                                                                                                                                                                                                                                                                                                                                                                                                                                                                                                                                                                                                                        | CUTLINE<br>CUTLINE<br>NTINUATION S<br>70012806-03-G                                           | B 09.03.2017                             |                | FOLLOWING CLIENT'S COMMENTS                        |                   | A12               |
|                                                                                                                                                                                                                                                                                                                                                                                                                                                                                                                                                                                                                                                                                                                                                                                                                                                                                                                                                                                                                                                                                                                                                                                                                                                                                                                                                                                                                                                                                                                                                                                                                                                                                                                                                                                                                                                                                                                                                                                                                                                                                                                                |                                                                                               | A 02.11.2016<br>REV DATE                 | PAD INITIAL IS | DESCRIPTION                                        |                   | AK CDS<br>CHK APD |
|                                                                                                                                                                                                                                                                                                                                                                                                                                                                                                                                                                                                                                                                                                                                                                                                                                                                                                                                                                                                                                                                                                                                                                                                                                                                                                                                                                                                                                                                                                                                                                                                                                                                                                                                                                                                                                                                                                                                                                                                                                                                                                                                | SEE                                                                                           | DRAWING STATUS                           |                |                                                    |                   |                   |
| 3.9m                                                                                                                                                                                                                                                                                                                                                                                                                                                                                                                                                                                                                                                                                                                                                                                                                                                                                                                                                                                                                                                                                                                                                                                                                                                                                                                                                                                                                                                                                                                                                                                                                                                                                                                                                                                                                                                                                                                                                                                                                                                                                                                           | Bury Street<br>entre 21.22m                                                                   |                                          | UEIA           | AILED DESIGI                                       | N                 |                   |
| S.em                                                                                                                                                                                                                                                                                                                                                                                                                                                                                                                                                                                                                                                                                                                                                                                                                                                                                                                                                                                                                                                                                                                                                                                                                                                                                                                                                                                                                                                                                                                                                                                                                                                                                                                                                                                                                                                                                                                                                                                                                                                                                                                           | HILDITCH & KEY                                                                                |                                          | 60             | Bacel beoby -: Bacel Acc                           | rk                |                   |
| Concerved and Co | SP.10                                                                                         |                                          | VS             | P PARSON<br>BRINCK                                 | <b>IS</b><br>ERHO | FF                |
| BUR                                                                                                                                                                                                                                                                                                                                                                                                                                                                                                                                                                                                                                                                                                                                                                                                                                                                                                                                                                                                                                                                                                                                                                                                                                                                                                                                                                                                                                                                                                                                                                                                                                                                                                                                                                                                                                                                                                                                                                                                                                                                                                                            |                                                                                               |                                          | 25 Mande       | '<br>la Way, London, SE1 5<br>ay.co.uk www.wspgrou | SZ                |                   |
| BURY STREE                                                                                                                                                                                                                                                                                                                                                                                                                                                                                                                                                                                                                                                                                                                                                                                                                                                                                                                                                                                                                                                                                                                                                                                                                                                                                                                                                                                                                                                                                                                                                                                                                                                                                                                                                                                                                                                                                                                                                                                                                                                                                                                     |                                                                                               | CLIENT                                   |                |                                                    |                   |                   |
| T T REE                                                                                                                                                                                                                                                                                                                                                                                                                                                                                                                                                                                                                                                                                                                                                                                                                                                                                                                                                                                                                                                                                                                                                                                                                                                                                                                                                                                                                                                                                                                                                                                                                                                                                                                                                                                                                                                                                                                                                                                                                                                                                                                        | One way<br>SP.11                                                                              |                                          |                |                                                    |                   |                   |
|                                                                                                                                                                                                                                                                                                                                                                                                                                                                                                                                                                                                                                                                                                                                                                                                                                                                                                                                                                                                                                                                                                                                                                                                                                                                                                                                                                                                                                                                                                                                                                                                                                                                                                                                                                                                                                                                                                                                                                                                                                                                                                                                |                                                                                               | C                                        | City of        | Westmins                                           | ter               |                   |
| · Campe                                                                                                                                                                                                                                                                                                                                                                                                                                                                                                                                                                                                                                                                                                                                                                                                                                                                                                                                                                                                                                                                                                                                                                                                                                                                                                                                                                                                                                                                                                                                                                                                                                                                                                                                                                                                                                                                                                                                                                                                                                                                                                                        |                                                                                               | PROJECT                                  | •              |                                                    |                   |                   |
| SP SP                                                                                                                                                                                                                                                                                                                                                                                                                                                                                                                                                                                                                                                                                                                                                                                                                                                                                                                                                                                                                                                                                                                                                                                                                                                                                                                                                                                                                                                                                                                                                                                                                                                                                                                                                                                                                                                                                                                                                                                                                                                                                                                          | Comos                                                                                         | Р                                        |                | RMYN STREET<br>EALM IMPROVEME                      | NTS               |                   |
|                                                                                                                                                                                                                                                                                                                                                                                                                                                                                                                                                                                                                                                                                                                                                                                                                                                                                                                                                                                                                                                                                                                                                                                                                                                                                                                                                                                                                                                                                                                                                                                                                                                                                                                                                                                                                                                                                                                                                                                                                                                                                                                                |                                                                                               |                                          | ξ              | AL ARRANGEMEN<br>SHEET 1 OF 4                      |                   |                   |
|                                                                                                                                                                                                                                                                                                                                                                                                                                                                                                                                                                                                                                                                                                                                                                                                                                                                                                                                                                                                                                                                                                                                                                                                                                                                                                                                                                                                                                                                                                                                                                                                                                                                                                                                                                                                                                                                                                                                                                                                                                                                                                                                | 1                                                                                             | SCALE @ A1<br>1:200                      | DATE 20-09-    |                                                    |                   | DS A1             |
| 19 HI 1.000 00                                                                                                                                                                                                                                                                                                                                                                                                                                                                                                                                                                                                                                                                                                                                                                                                                                                                                                                                                                                                                                                                                                                                                                                                                                                                                                                                                                                                                                                                                                                                                                                                                                                                                                                                                                                                                                                                                                                                                                                                                                                                                                                 | MATSURI                                                                                       | JOB No.<br>70012806                      | FMC PROJECT    | <sup>№</sup><br>WESA1481                           |                   | 29221             |
| ) Poving S                                                                                                                                                                                                                                                                                                                                                                                                                                                                                                                                                                                                                                                                                                                                                                                                                                                                                                                                                                                                                                                                                                                                                                                                                                                                                                                                                                                                                                                                                                                                                                                                                                                                                                                                                                                                                                                                                                                                                                                                                                                                                                                     |                                                                                               |                                          | 012806         | 6-03-GA-01                                         |                   | rev.<br>B         |
| Siche                                                                                                                                                                                                                                                                                                                                                                                                                                                                                                                                                                                                                                                                                                                                                                                                                                                                                                                                                                                                                                                                                                                                                                                                                                                                                                                                                                                                                                                                                                                                                                                                                                                                                                                                                                                                                                                                                                                                                                                                                                                                                                                          | ſ                                                                                             |                                          |                |                                                    |                   | 2                 |